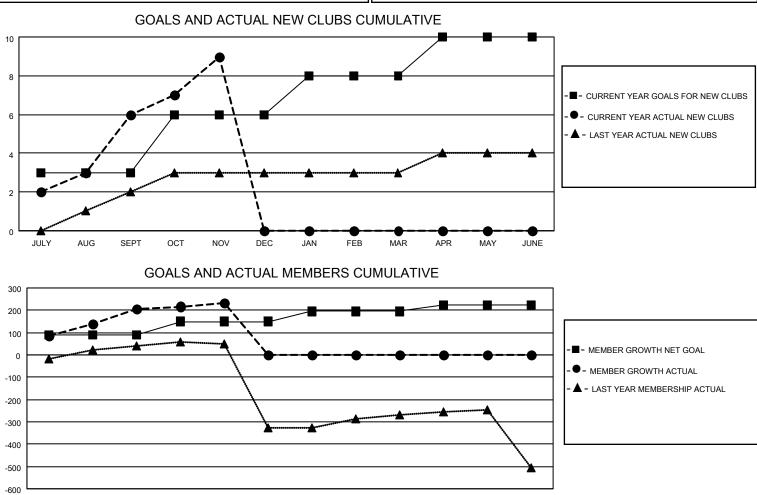

## LOCATION INDIA

District 321 F

Results as of: 11/30/2020

| Clubs                 |               |           |               | Members               |                         |                         |                                                    |  |  |
|-----------------------|---------------|-----------|---------------|-----------------------|-------------------------|-------------------------|----------------------------------------------------|--|--|
| RESULTS FOR 2020-2021 |               |           |               | RESULTS FOR 2020-2021 |                         |                         |                                                    |  |  |
| QUARTER               | NEW CLUB GOAL | NEW CLUBS | DROPPED CLUBS | QUARTER ME            | MBER GROWTH NET<br>GOAL | MEMBER GROWTH<br>ACTUAL | DROPPED<br>MEMBERS ACTUAL<br>(including transfers) |  |  |
| JULY/AUG/SEPT         | 3             | 6         | 0             | JULY/AUG/SEPT         | 90                      | 337                     | 80                                                 |  |  |
| OCT/NOV/DEC           | 3             | 3         | 0             | OCT/NOV/DEC           | 60                      | 77                      | 46                                                 |  |  |
| JAN/FEB/MAR           | 2             | 0         | 0             | JAN/FEB/MAR           | 45                      | 0                       | 0                                                  |  |  |
| APR/MAY/JUNE          | 2             | 0         | 0             | APR/MAY/JUNE          | 30                      | 0                       | 0                                                  |  |  |